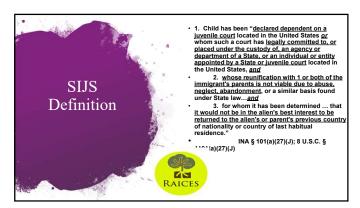

- SIJS is a form of immigration relief that can be filed defensively (in proceedings) or affirmatively
- Leads to lawful permanent residence and a path to U.S. citizenship
- Increased opportunity for safe and stable future, including work authorization and eligibility for educational loans
- In some cases, child will be eligible for federally funded Unaccompanied Refugee Minor ("URM") benefits
- Foster/transitional housing, health insurance, counseling services, etc. until 21 or 22 yrs old depending on state